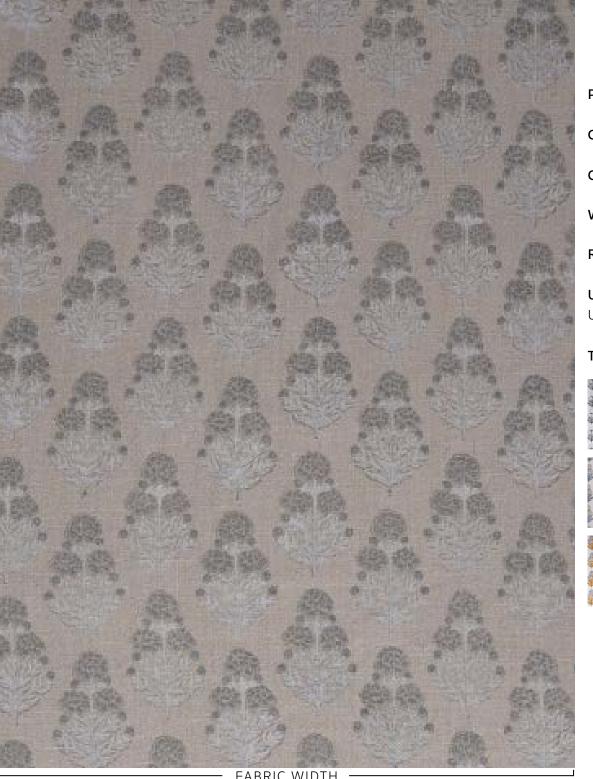

## **MARIGOLD / GRAPHITE**

PATTERN: MARIGOLD

**COLOR:** GRAPHITE

**CONTENT:** LINEN

WIDTH: 54"

**REPEAT:** 7.5"W x 7"H

**USAGE:** DRAPERY & LIGHT **UPHOLSTERY** 

## **TECHNIQUE:** BLOCK PRINT

FABRIC WIDTH

Slight variations may occur as this product is hand block printed in small batches. Exact repeat & pattern alignment cannot be controlled and small imperfections may exist. Smudges and spots are often present. We do not consider these flaws, but, rather, highlights of the handmade nature of this fabric.