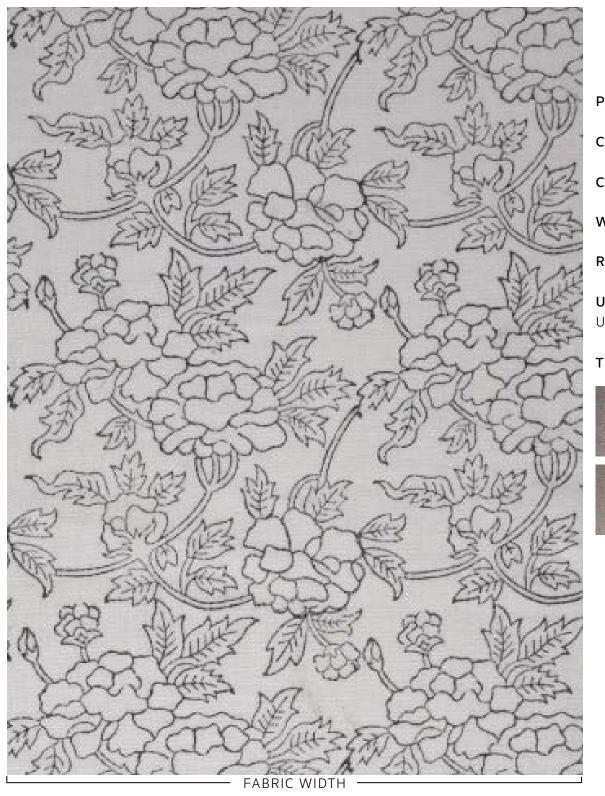

## **MARCELINE / NOIR ON WHITE**

**PATTERN: MARCELINE** 

COLOR: NOIR ON WHITE

**CONTENT:** LINEN

WIDTH: 54"

**REPEAT:** 7.5"W x 7"H

**USAGE:** DRAPERY & LIGHT **UPHOLSTERY** 

## **TECHNIQUE:** BLOCK PRINT

Slight variations may occur as this product is hand block printed in small batches. Exact repeat & pattern alignment cannot be controlled and small imperfections may exist. Smudges and spots are often present. We do not consider these flaws, but, rather, highlights of the handmade nature of this fabric.