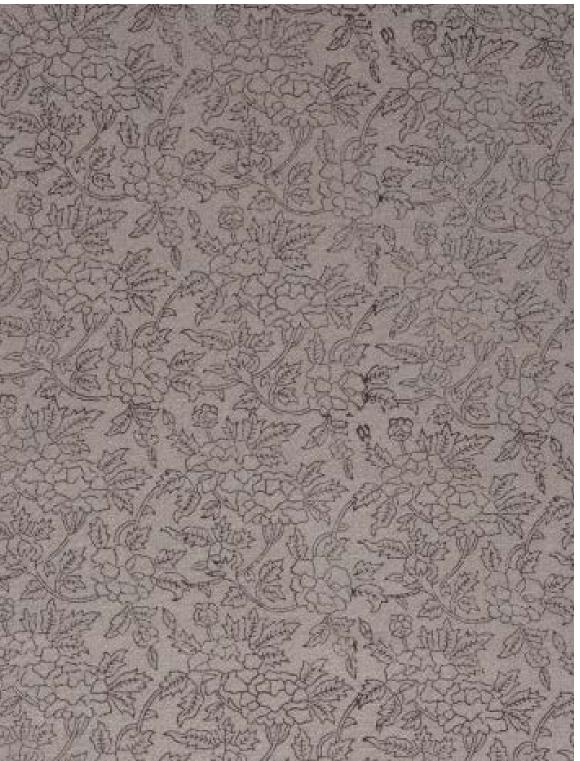

## MARCELINE / COCO

PATTERN: MARCELINE

COLOR: COCO

**CONTENT: LINEN** 

**WIDTH:** 54"

**REPEAT:** 7.5"W  $\times$  7"H

**USAGE:** DRAPERY & LIGHT

UPHOLSTERY

TECHNIQUE: BLOCK PRINT

Slight variations may occur as this product is hand block printed in small batches. Exact repeat & pattern alignment cannot be controlled and small imperfections may exist. Smudges and spots are often present. We do not consider these flaws, but, rather, highlights of the handmade nature of this fabric.