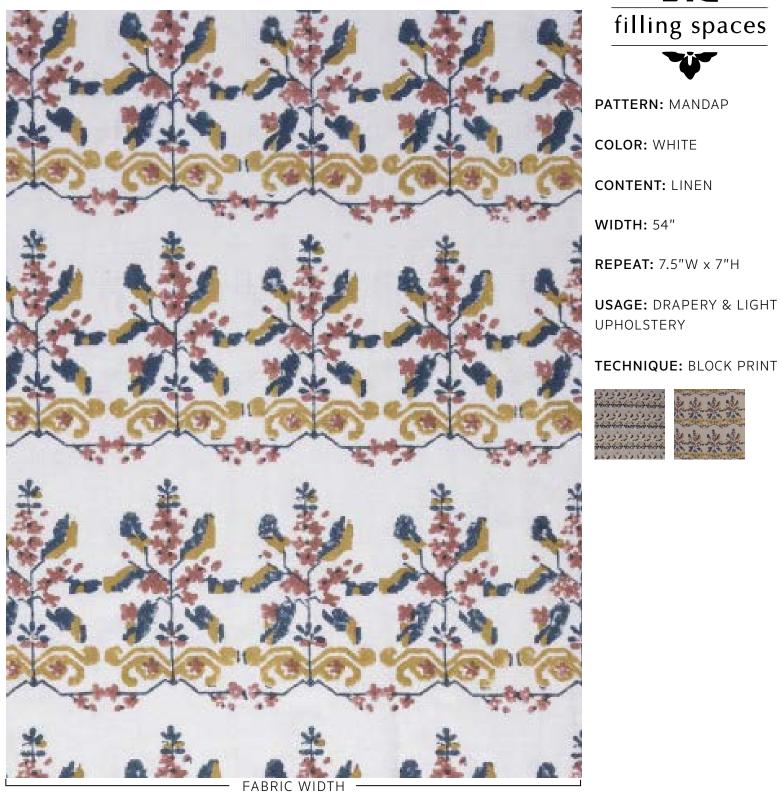

## MANDAP / WHITE

Slight variations may occur as this product is hand block printed in small batches. Exact repeat & pattern alignment cannot be controlled and small imperfections may exist. Smudges and spots are often present. We do not consider these flaws, but, rather, highlights of the handmade nature of this fabric.