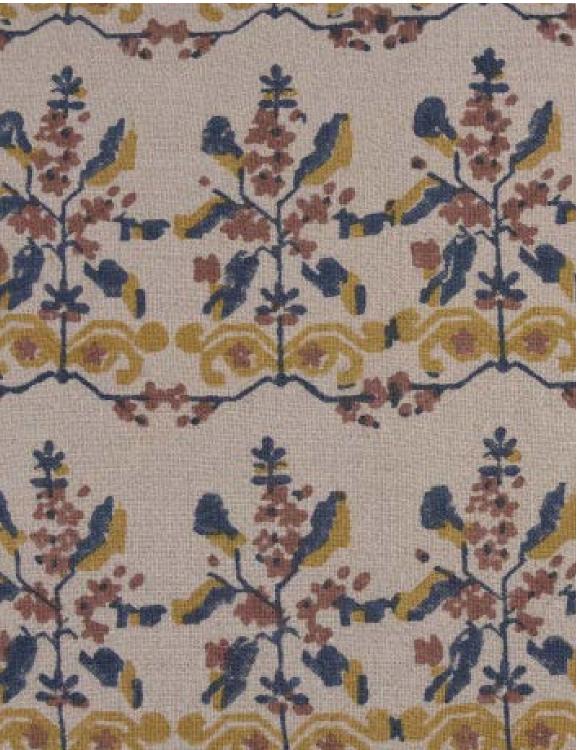

## MANDAP / NATURAL

PATTERN: MANDAP

**COLOR: NATURAL** 

**CONTENT: LINEN** 

**WIDTH:** 54"

**REPEAT:** 7.5"W  $\times$  7"H

**USAGE:** DRAPERY & LIGHT

UPHOLSTERY

TECHNIQUE: BLOCK PRINT

FABRIC WIDTH

Slight variations may occur as this product is hand block printed in small batches. Exact repeat & pattern alignment cannot be controlled and small imperfections may exist. Smudges and spots are often present. We do not consider these flaws, but, rather, highlights of the handmade nature of this fabric.