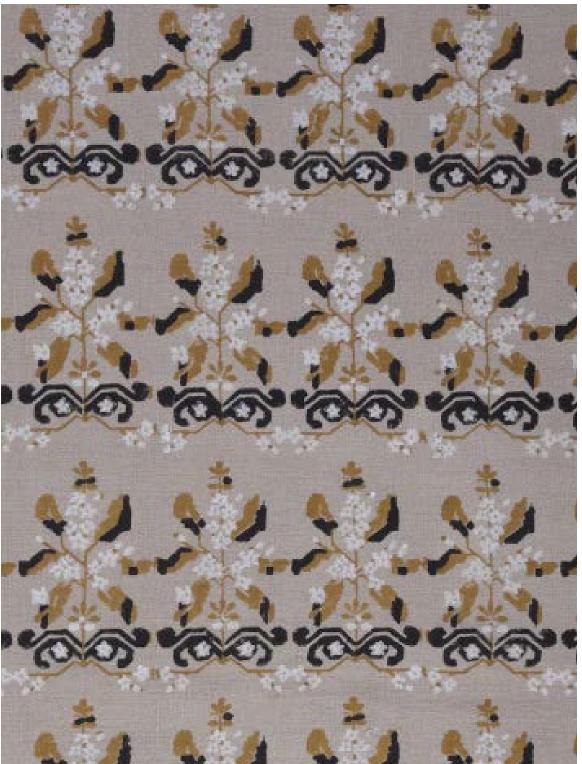

## MANDAP / MUSTARD ON NATURAL

PATTERN: MANDAP

**COLOR: MUSTARD ON** 

NATURAL

**CONTENT:** LINEN

**WIDTH:** 54"

**REPEAT:** 7.5"W  $\times$  7"H

**USAGE: DRAPERY & LIGHT** 

UPHOLSTERY

TECHNIQUE: BLOCK PRINT

Slight variations may occur as this product is hand block printed in small batches. Exact repeat & pattern alignment cannot be controlled and small imperfections may exist. Smudges and spots are often present. We do not consider these flaws, but, rather, highlights of the handmade nature of this fabric.