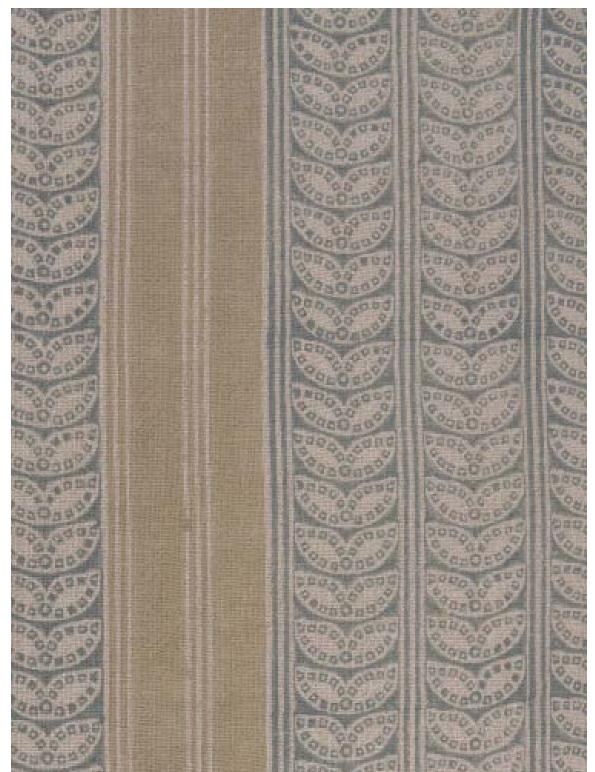

## MAJHI / SAND

PATTERN: MAJHI

**COLOR: SAND** 

**CONTENT: LINEN** 

**WIDTH:** 54"

**REPEAT:** 7.5"W x 7"H

**USAGE: DRAPERY & LIGHT** 

UPHOLSTERY

TECHNIQUE: BLOCK PRINT

Slight variations may occur as this product is hand block printed in small batches. Exact repeat & pattern alignment cannot be controlled and small imperfections may exist. Smudges and spots are often present. We do not consider these flaws, but, rather, highlights of the handmade nature of this fabric.