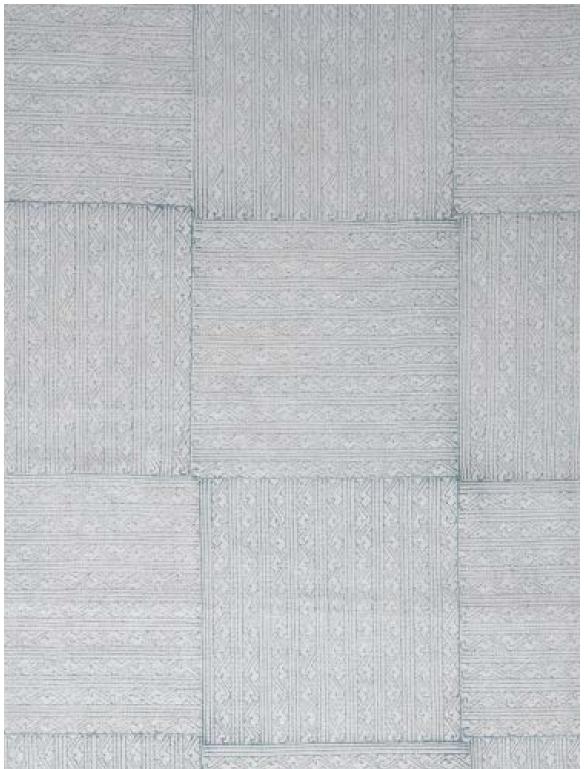

## **MAGNOLIA / TEAL**

PATTERN: MAGNOLIA

**COLOR: TEAL** 

**CONTENT:** LINEN

**WIDTH:** 54"

**REPEAT:** 7.5"W x 7"H

**USAGE: DRAPERY & LIGHT** 

UPHOLSTERY

TECHNIQUE: BLOCK PRINT

Slight variations may occur as this product is hand block printed in small batches. Exact repeat & pattern alignment cannot be controlled and small imperfections may exist. Smudges and spots are often present. We do not consider these flaws, but, rather, highlights of the handmade nature of this fabric.