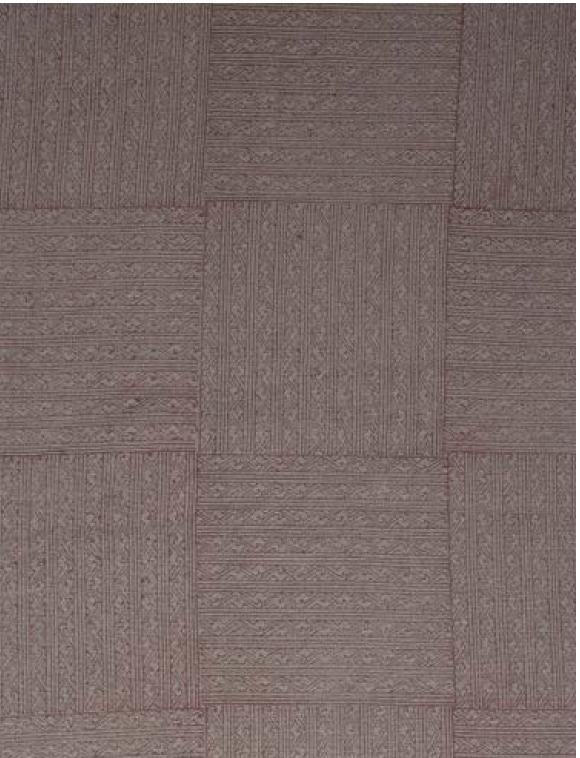

## **MAGNOLIA / SAFFRON**

PATTERN: MAGNOLIA

**COLOR: SAFFRON** 

**CONTENT:** LINEN

**WIDTH:** 54"

**REPEAT:** 7.5"W x 7"H

**USAGE: DRAPERY & LIGHT** 

UPHOLSTERY

TECHNIQUE: BLOCK PRINT

Slight variations may occur as this product is hand block printed in small batches. Exact repeat & pattern alignment cannot be controlled and small imperfections may exist. Smudges and spots are often present. We do not consider these flaws, but, rather, highlights of the handmade nature of this fabric.