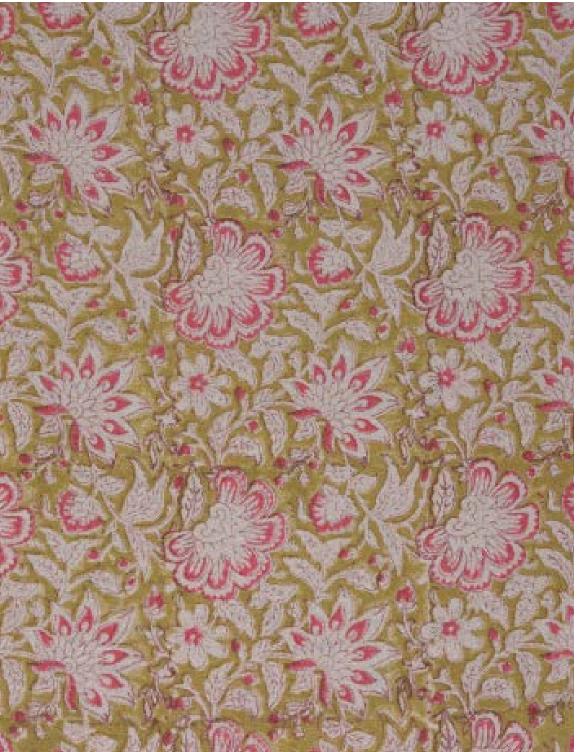

## **KUNDAN / RUBY**

PATTERN: KUNDAN

**COLOR: RUBY** 

**CONTENT:** LINEN

**WIDTH:** 54"

**REPEAT:** 7.5"W x 7"H

**USAGE: DRAPERY & LIGHT** 

UPHOLSTERY

TECHNIQUE: BLOCK PRINT

FABRIC WIDTH

Slight variations may occur as this product is hand block printed in small batches. Exact repeat & pattern alignment cannot be controlled and small imperfections may exist. Smudges and spots are often present. We do not consider these flaws, but, rather, highlights of the handmade nature of this fabric.