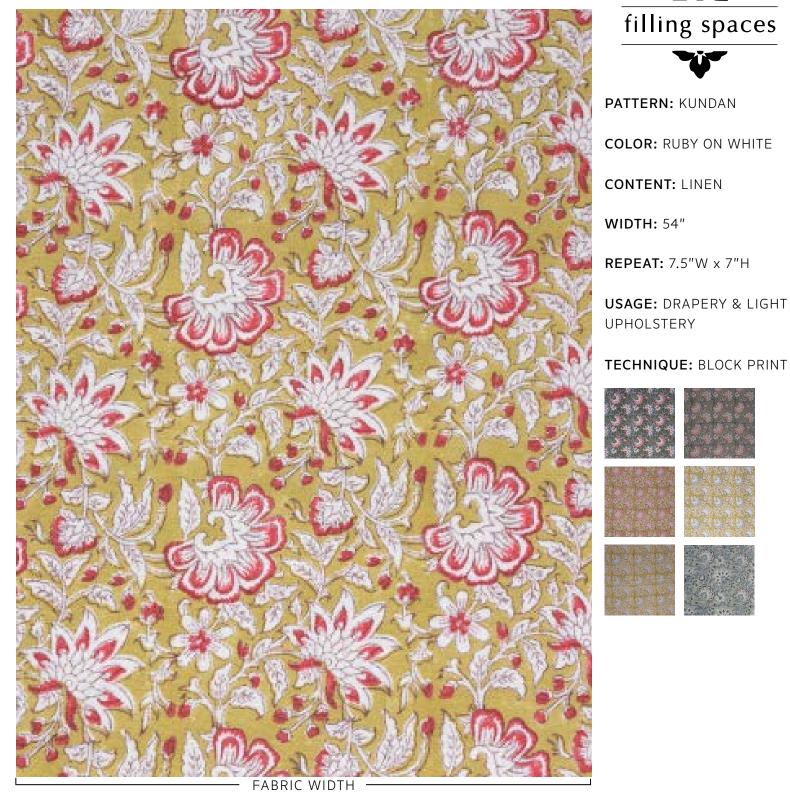

## **KUNDAN / RUBY ON WHITE**

Slight variations may occur as this product is hand block printed in small batches. Exact repeat & pattern alignment cannot be controlled and small imperfections may exist. Smudges and spots are often present. We do not consider these flaws, but, rather, highlights of the handmade nature of this fabric.