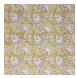

## **KUNDAN / MAVE**

PATTERN: KUNDAN

**COLOR: MAVE** 

**CONTENT: LINEN** 

**WIDTH:** 54"

**REPEAT:** 7.5"W x 7"H

**USAGE: DRAPERY & LIGHT** 

UPHOLSTERY

TECHNIQUE: BLOCK PRINT

FABRIC WIDTH

Slight variations may occur as this product is hand block printed in small batches. Exact repeat & pattern alignment cannot be controlled and small imperfections may exist. Smudges and spots are often present. We do not consider these flaws, but, rather, highlights of the handmade nature of this fabric.