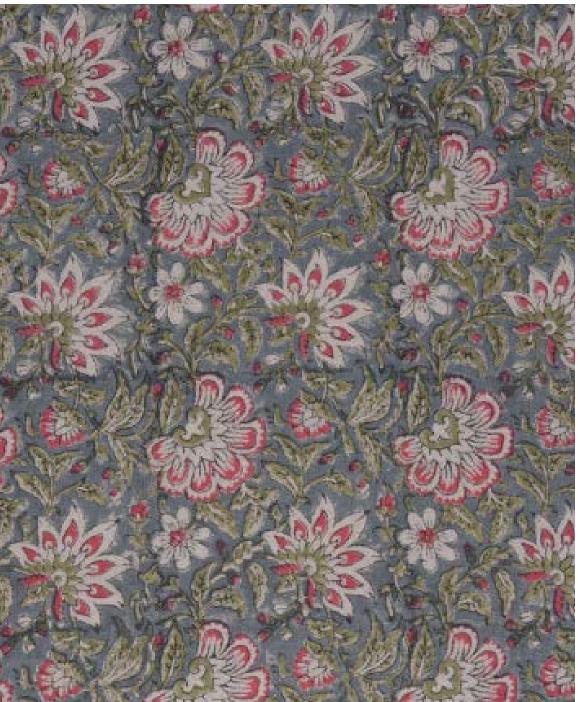

## **KUNDAN / MAVE**

PATTERN: KUNDAN

**COLOR: MAVE** 

**CONTENT: LINEN** 

**WIDTH:** 54"

**REPEAT:** 7.5"W x 7"H

**USAGE: DRAPERY & LIGHT** 

UPHOLSTERY

TECHNIQUE: BLOCK PRINT

FABRIC WIDTH

Slight variations may occur as this product is hand block printed in small batches. Exact repeat & pattern alignment cannot be controlled and small imperfections may exist. Smudges and spots are often present. We do not consider these flaws, but, rather, highlights of the handmade nature of this fabric.