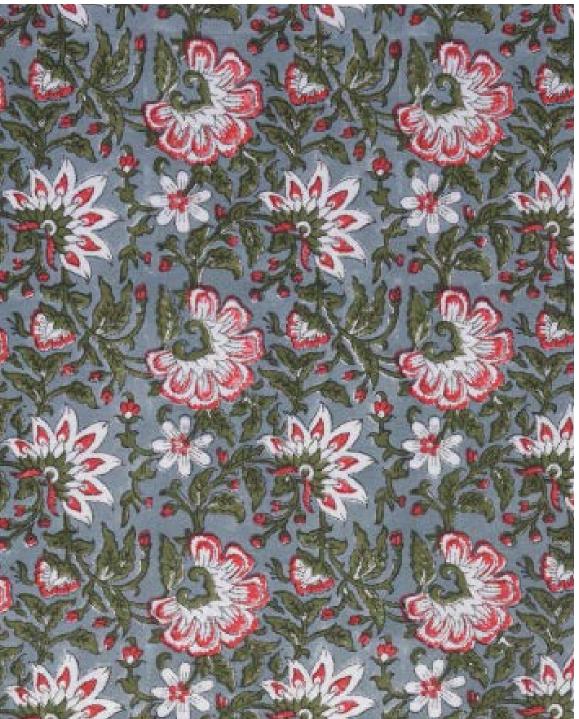

## **KUNDAN / MAVE ON WHITE**

PATTERN: KUNDAN

**COLOR: MAVE ON WHITE** 

**CONTENT: LINEN** 

**WIDTH:** 54"

**REPEAT:** 7.5"W x 7"H

**USAGE: DRAPERY & LIGHT** 

UPHOLSTERY

TECHNIQUE: BLOCK PRINT

FABRIC WIDTH

Slight variations may occur as this product is hand block printed in small batches. Exact repeat & pattern alignment cannot be controlled and small imperfections may exist. Smudges and spots are often present. We do not consider these flaws, but, rather, highlights of the handmade nature of this fabric.