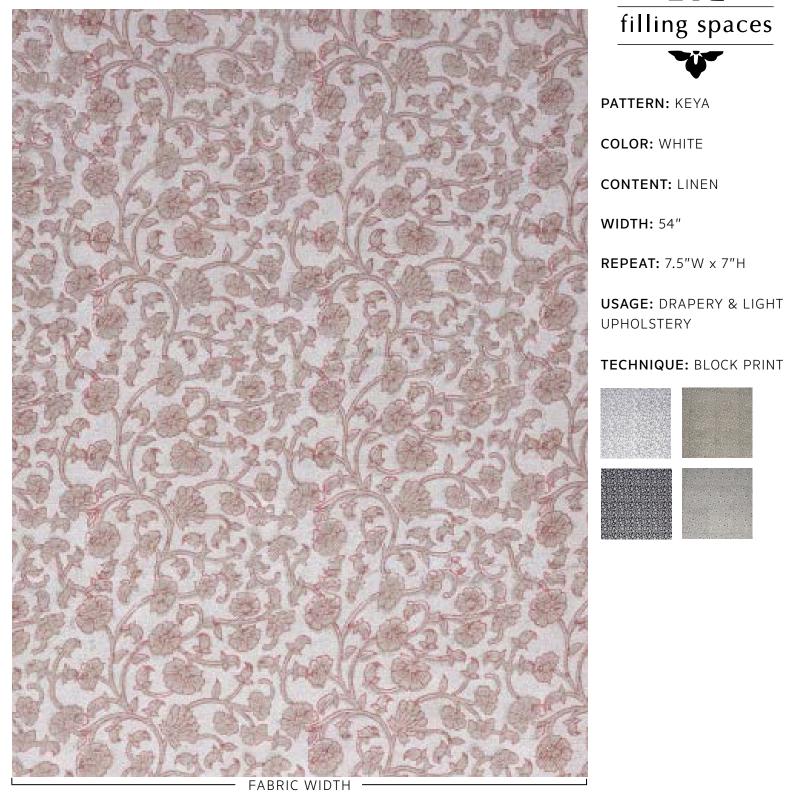

## **KEYA / WHITE**

Slight variations may occur as this product is hand block printed in small batches. Exact repeat & pattern alignment cannot be controlled and small imperfections may exist. Smudges and spots are often present. We do not consider these flaws, but, rather, highlights of the handmade nature of this fabric.