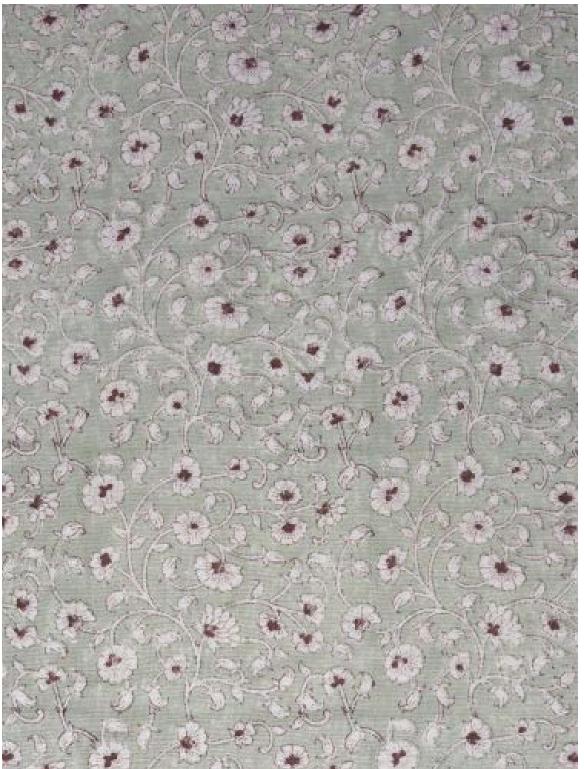

## **KEYA / RUBY**

PATTERN: KEYA

**COLOR: RUBY** 

**CONTENT:** LINEN

**WIDTH:** 54"

**REPEAT:** 7.5"W x 7"H

**USAGE:** DRAPERY & LIGHT

UPHOLSTERY

TECHNIQUE: BLOCK PRINT

Slight variations may occur as this product is hand block printed in small batches. Exact repeat & pattern alignment cannot be controlled and small imperfections may exist. Smudges and spots are often present. We do not consider these flaws, but, rather, highlights of the handmade nature of this fabric.