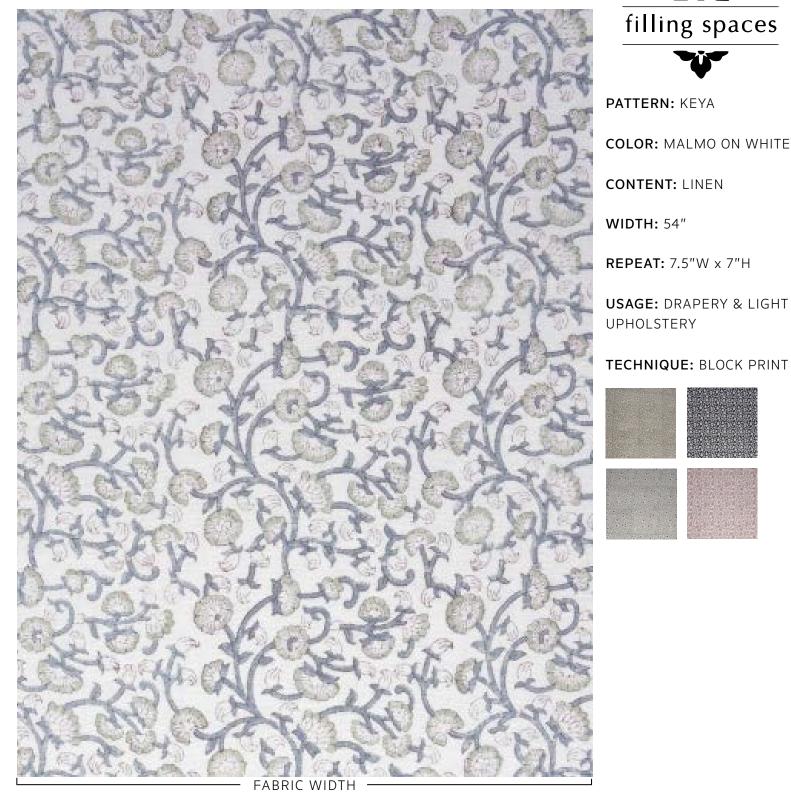

## **KEYA / MALMO ON WHITE**

Slight variations may occur as this product is hand block printed in small batches. Exact repeat & pattern alignment cannot be controlled and small imperfections may exist. Smudges and spots are often present. We do not consider these flaws, but, rather, highlights of the handmade nature of this fabric.