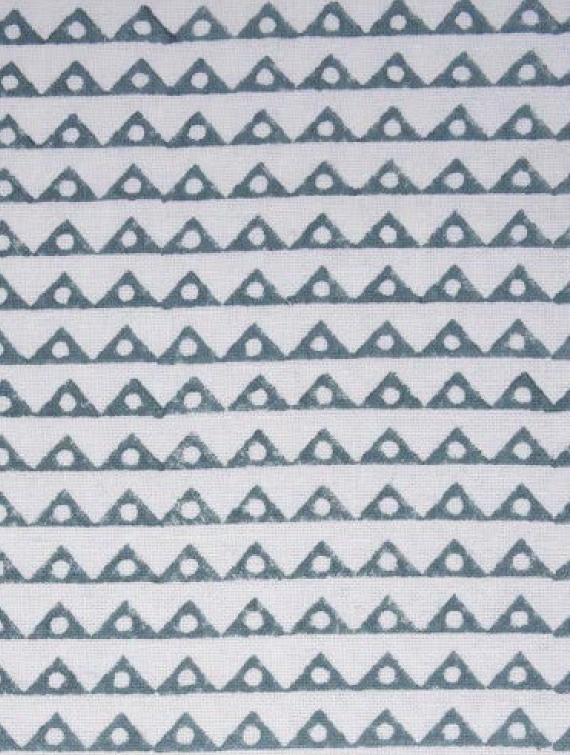

## **KAYOTA / TEAL**

PATTERN: KAYOTA

**COLOR:** TEAL

**CONTENT:** LINEN

**WIDTH:** 54"

**REPEAT:** 7.5"W × 7"H

**USAGE: DRAPERY & LIGHT** 

UPHOLSTERY

TECHNIQUE: BLOCK PRINT

Slight variations may occur as this product is hand block printed in small batches. Exact repeat & pattern alignment cannot be controlled and small imperfections may exist. Smudges and spots are often present. We do not consider these flaws, but, rather, highlights of the handmade nature of this fabric.