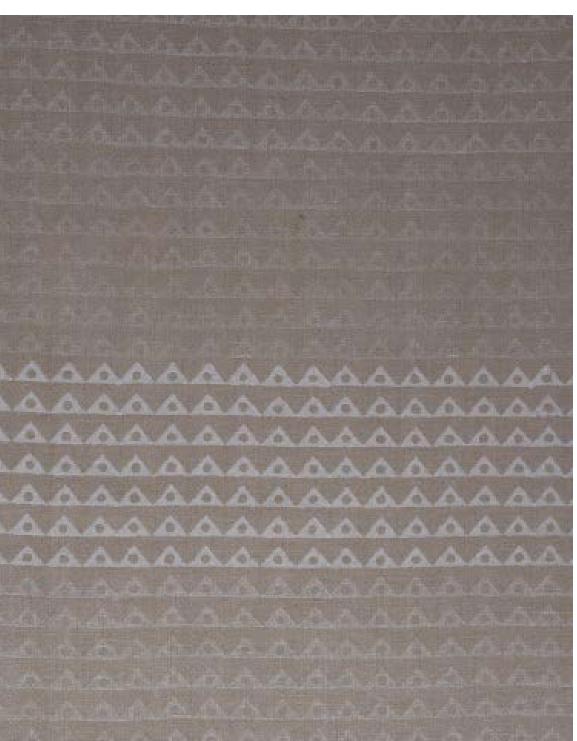

## **KAYOTA / SHADES OF WHITE**

PATTERN: KAYOTA

**COLOR: SHADES OF WHITE** 

**CONTENT: LINEN** 

**WIDTH:** 54"

**REPEAT:** 7.5"W x 7"H

**USAGE: DRAPERY & LIGHT** 

UPHOLSTERY

**TECHNIQUE: BLOCK PRINT** 

FABRIC WIDTH

Slight variations may occur as this product is hand block printed in small batches. Exact repeat & pattern alignment cannot be controlled and small imperfections may exist. Smudges and spots are often present. We do not consider these flaws, but, rather, highlights of the handmade nature of this fabric.