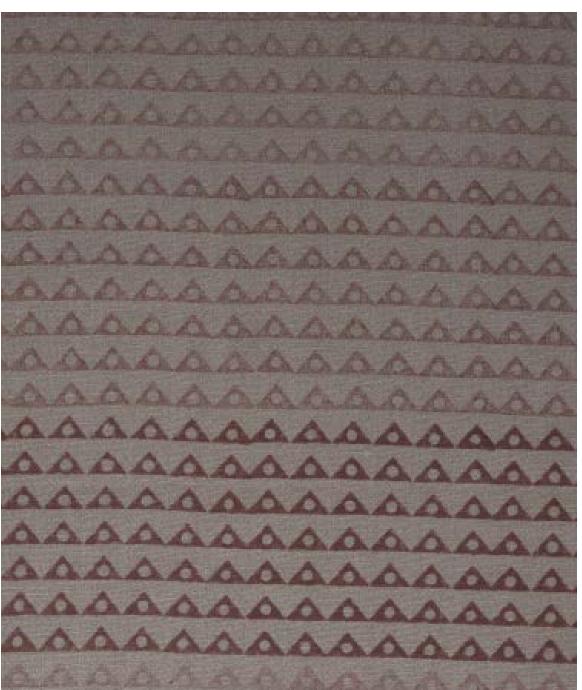

## **KAYOTA / SHADES OF SAFFRON**

PATTERN: KAYOTA

**COLOR: SHADES OF** 

SAFFRON

**CONTENT:** LINEN

**WIDTH:** 54"

**REPEAT:** 7.5"W x 7"H

**USAGE: DRAPERY & LIGHT** 

UPHOLSTERY

TECHNIQUE: BLOCK PRINT

FABRIC WIDTH

Slight variations may occur as this product is hand block printed in small batches. Exact repeat & pattern alignment cannot be controlled and small imperfections may exist. Smudges and spots are often present. We do not consider these flaws, but, rather, highlights of the handmade nature of this fabric.