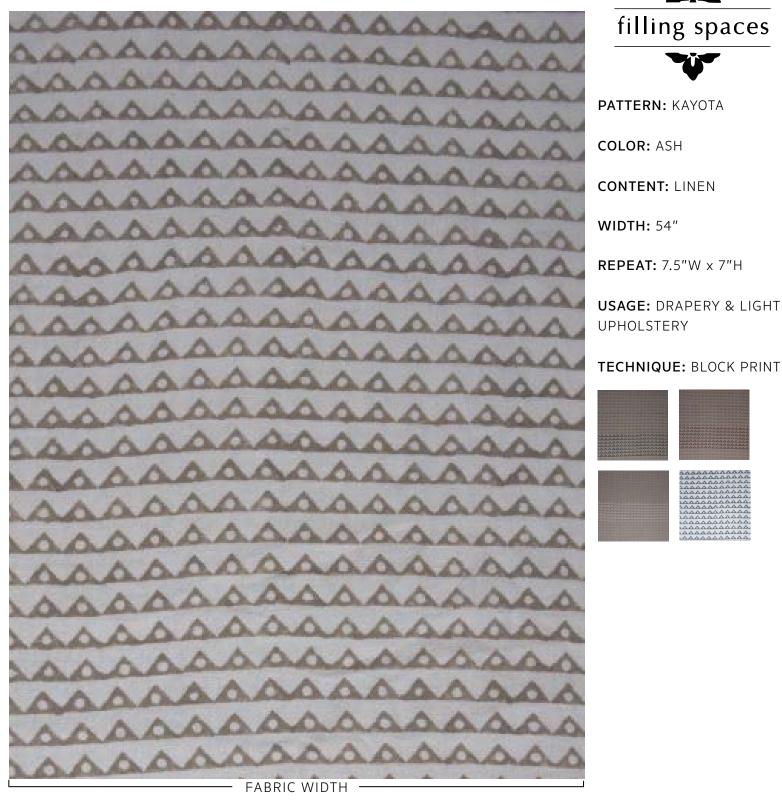

## **KAYOTA / ASH**

Slight variations may occur as this product is hand block printed in small batches. Exact repeat & pattern alignment cannot be controlled and small imperfections may exist. Smudges and spots are often present. We do not consider these flaws, but, rather, highlights of the handmade nature of this fabric.