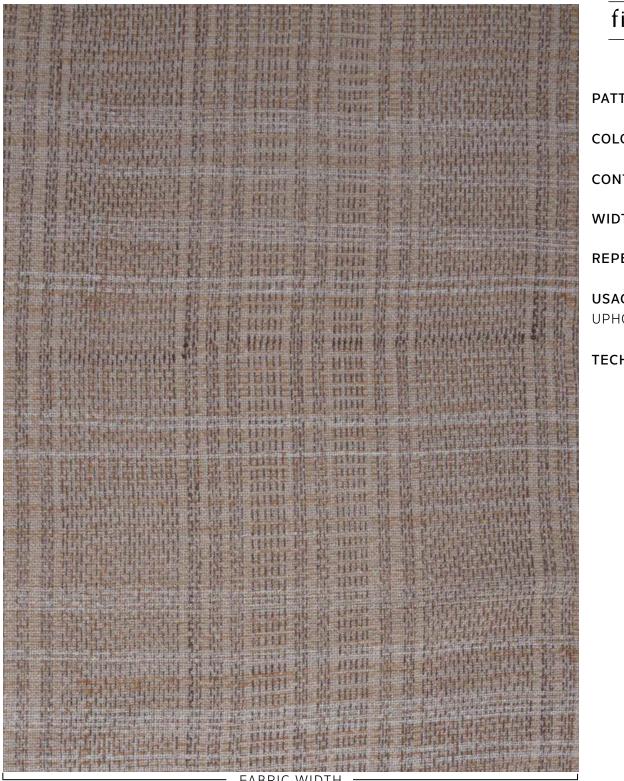

## **KANTHA / COCO**

filling spaces PATTERN: KANTHA COLOR: COCO **CONTENT:** LINEN WIDTH: 54"

**REPEAT:** 7.5"W x 7"H

**USAGE:** DRAPERY & LIGHT **UPHOLSTERY** 

**TECHNIQUE: BLOCK PRINT** 

FABRIC WIDTH

Slight variations may occur as this product is hand block printed in small batches. Exact repeat & pattern alignment cannot be controlled and small imperfections may exist. Smudges and spots are often present. We do not consider these flaws, but, rather, highlights of the handmade nature of this fabric.