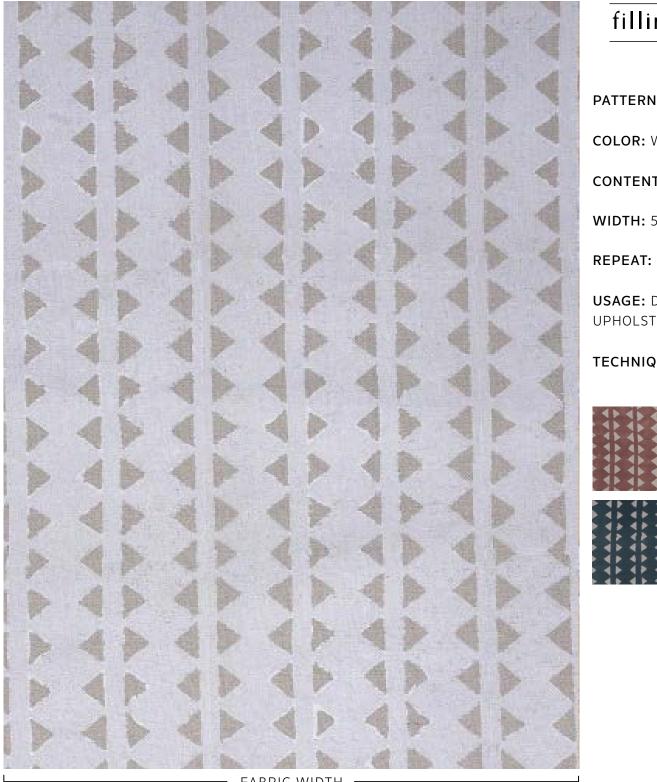

## JULES / WHITE

**PATTERN: JULES** 

**COLOR: WHITE** 

**CONTENT: LINEN** 

WIDTH: 54"

**REPEAT:** 7"W X 7"H

**USAGE:** DRAPERY & LIGHT **UPHOLSTERY** 

## **TECHNIQUE: BLOCK PRINT**

FABRIC WIDTH

Slight variations may occur as this product is hand block printed in small batches. Exact repeat & pattern alignment cannot be controlled and small imperfections may exist. Smudges and spots are often present. We do not consider these flaws, but, rather, highlights of the handmade nature of this fabric.