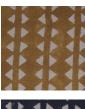

## **JULES / SAFFRON**

PATTERN: JULES

**COLOR: SAFFRON** 

**CONTENT: LINEN** 

WIDTH: 54"

REPEAT: 7"W X 7"H

**USAGE: DRAPERY & LIGHT** 

UPHOLSTERY

**TECHNIQUE: BLOCK PRINT** 

Slight variations may occur as this product is hand block printed in small batches. Exact repeat & pattern alignment cannot be controlled and small imperfections may exist. Smudges and spots are often present. We do not consider these flaws, but, rather, highlights of the handmade nature of this fabric.