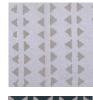

## **JULES / SAFFRON**

PATTERN: JULES

**COLOR: SAFFRON** 

**CONTENT: LINEN** 

WIDTH: 54"

REPEAT: 7"W X 7"H

**USAGE: DRAPERY & LIGHT** 

UPHOLSTERY

**TECHNIQUE: BLOCK PRINT** 

Slight variations may occur as this product is hand block printed in small batches. Exact repeat & pattern alignment cannot be controlled and small imperfections may exist. Smudges and spots are often present. We do not consider these flaws, but, rather, highlights of the handmade nature of this fabric.