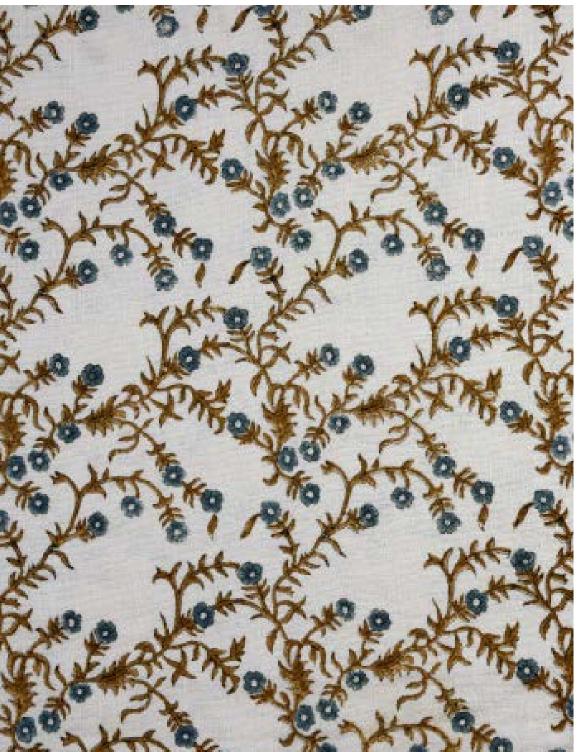

## JAIMALA / TEAL ON WHITE

PATTERN: JAIMALA

**COLOR: TEAL ON** 

WHITE

**CONTENT: LINEN** 

**WIDTH:** 54"

REPEAT: 7"W X 7"H

**USAGE: DRAPERY & LIGHT** 

UPHOLSTERY

**TECHNIQUE: BLOCK PRINT** 

FABRIC WIDTH

Slight variations may occur as this product is hand block printed in small batches. Exact repeat & pattern alignment cannot be controlled and small imperfections may exist. Smudges and spots are often present. We do not consider these flaws, but, rather, highlights of the handmade nature of this fabric.