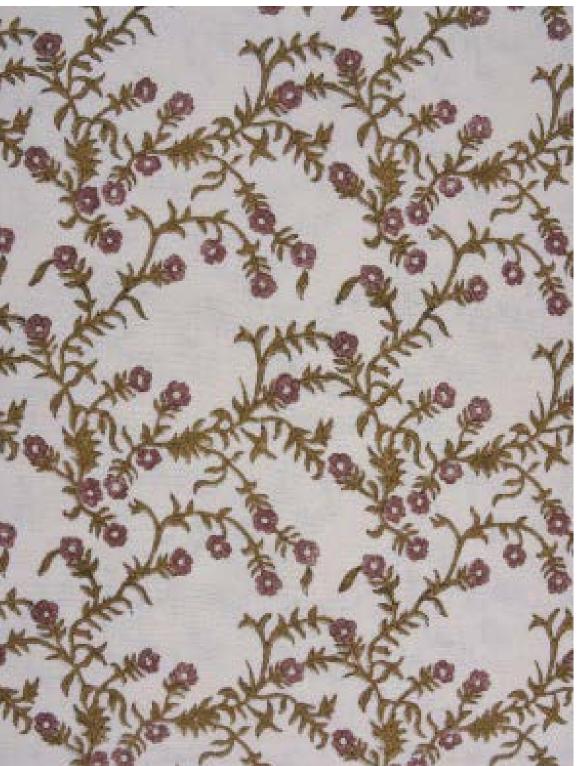

## JAIMALA / SAFFRON ON WHITE

PATTERN: JAIMALA

**COLOR: SAFFRON ON WHITE** 

**CONTENT: LINEN** 

**WIDTH:** 54"

REPEAT: 7"W X 7"H

**USAGE: DRAPERY & LIGHT** 

UPHOLSTERY

**TECHNIQUE: BLOCK PRINT** 

FABRIC WIDTH

Slight variations may occur as this product is hand block printed in small batches. Exact repeat & pattern alignment cannot be controlled and small imperfections may exist. Smudges and spots are often present. We do not consider these flaws, but, rather, highlights of the handmade nature of this fabric.