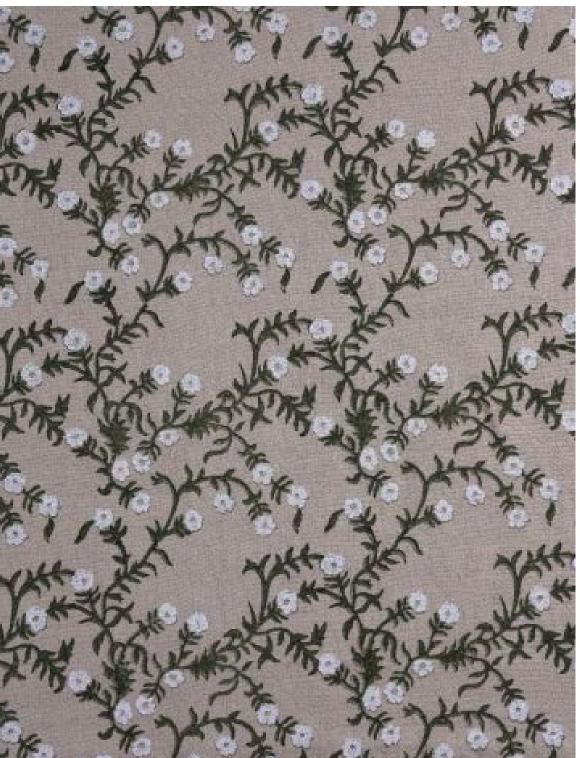

## JAIMALA / OLIVE ON NATURAL

PATTERN: JAIMALA

**COLOR:** OLIVE ON

NATURAL

**CONTENT: LINEN** 

**WIDTH:** 54"

REPEAT: 7"W X 7"H

**USAGE: DRAPERY & LIGHT** 

UPHOLSTERY

**TECHNIQUE: BLOCK PRINT** 

FABRIC WIDTH

Slight variations may occur as this product is hand block printed in small batches. Exact repeat & pattern alignment cannot be controlled and small imperfections may exist. Smudges and spots are often present. We do not consider these flaws, but, rather, highlights of the handmade nature of this fabric.