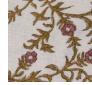

## JAIMALA / OLIVE ON NATURAL

PATTERN: JAIMALA

**COLOR:** OLIVE ON

NATURAL

**CONTENT: LINEN** 

**WIDTH:** 54"

REPEAT: 7"W X 7"H

**USAGE: DRAPERY & LIGHT** 

UPHOLSTERY

**TECHNIQUE: BLOCK PRINT** 

FABRIC WIDTH

Slight variations may occur as this product is hand block printed in small batches. Exact repeat & pattern alignment cannot be controlled and small imperfections may exist. Smudges and spots are often present. We do not consider these flaws, but, rather, highlights of the handmade nature of this fabric.