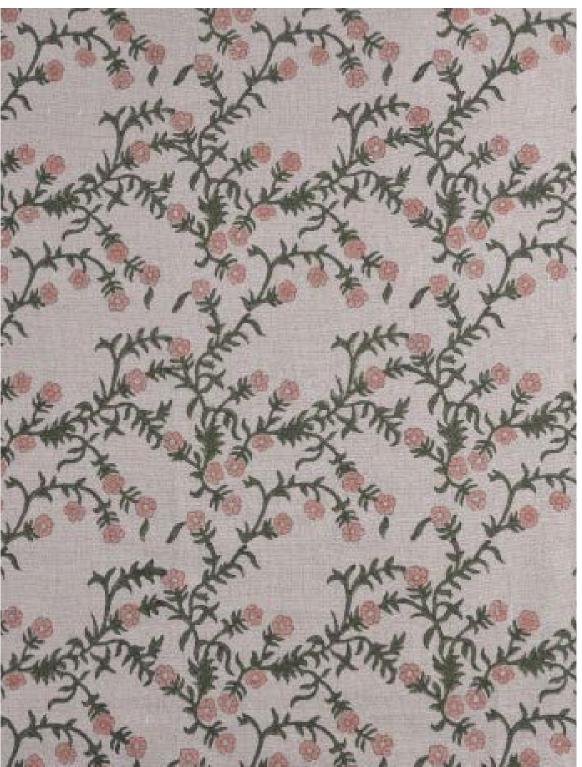

## JAIMALA / CORAL ON NATURAL

PATTERN: JAIMALA

**COLOR:** CORAL ON

**NATURAL** 

**CONTENT:** LINEN

**WIDTH:** 54"

REPEAT: 7"W X 7"H

**USAGE: DRAPERY & LIGHT** 

UPHOLSTERY

**TECHNIQUE: BLOCK PRINT** 

FABRIC WIDTH

Slight variations may occur as this product is hand block printed in small batches. Exact repeat & pattern alignment cannot be controlled and small imperfections may exist. Smudges and spots are often present. We do not consider these flaws, but, rather, highlights of the handmade nature of this fabric.