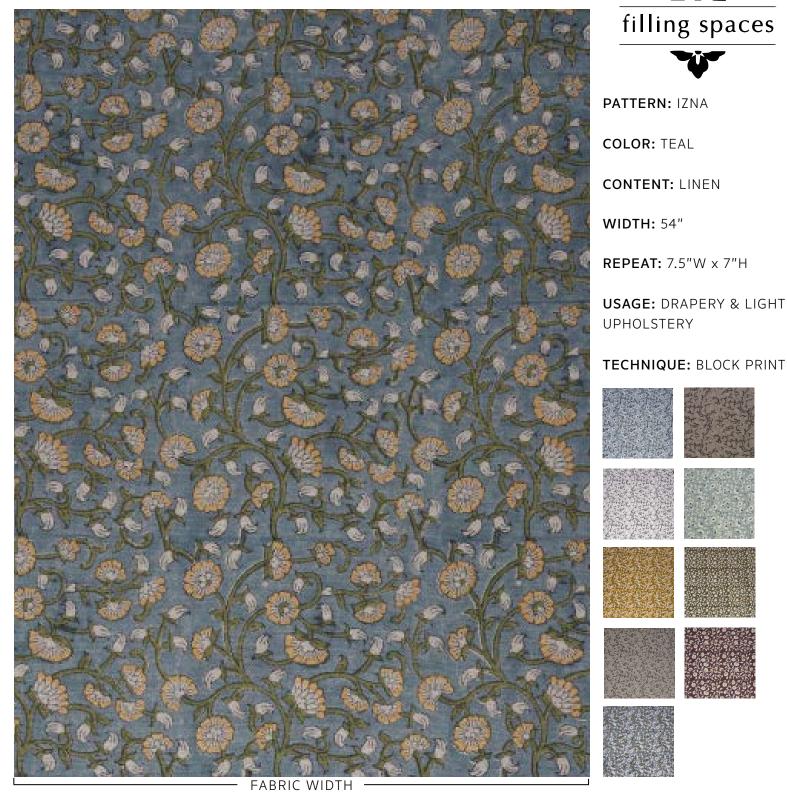

## IZNA / TEAL

Slight variations may occur as this product is hand block printed in small batches. Exact repeat & pattern alignment cannot be controlled and small imperfections may exist. Smudges and spots are often present. We do not consider these flaws, but, rather, highlights of the handmade nature of this fabric.