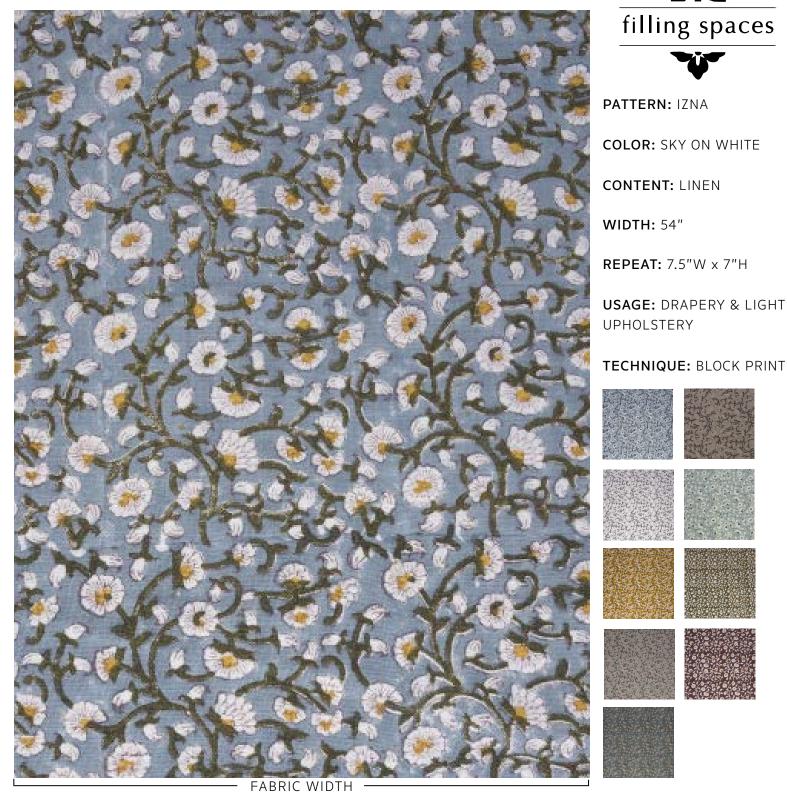

## IZNA / SKY ON WHITE

Slight variations may occur as this product is hand block printed in small batches. Exact repeat & pattern alignment cannot be controlled and small imperfections may exist. Smudges and spots are often present. We do not consider these flaws, but, rather, highlights of the handmade nature of this fabric.