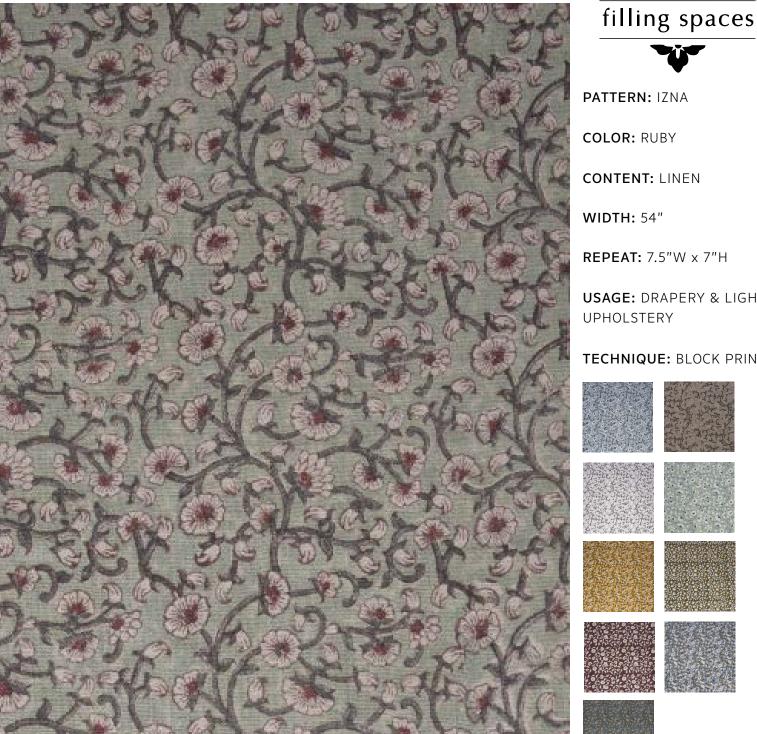

## IZNA / RUBY

Slight variations may occur as this product is hand block printed in small batches. Exact repeat & pattern alignment cannot be controlled and small imperfections may exist. Smudges and spots are often present. We do not consider these flaws, but, rather, highlights of the handmade nature of

Our hand block printed fabrics are printed in batches of 10 yards. If you order more than 10 yards of block printed fabric, you will receive your order in more than one piece.

All our fabrics are made to order, if the item is not in stock when you place your order it may take up to 3-4 weeks for delivery.

FABRIC WIDTH

CARE INSTRUCTIONS: Machine wash on the delicate cycle. Wash separately & do not mix with other laundry. Tumble drying, bleach & soaking are not recommended. Iron on medium setting if necessary. Keep out of direct sunlight to avoid excessive fading.