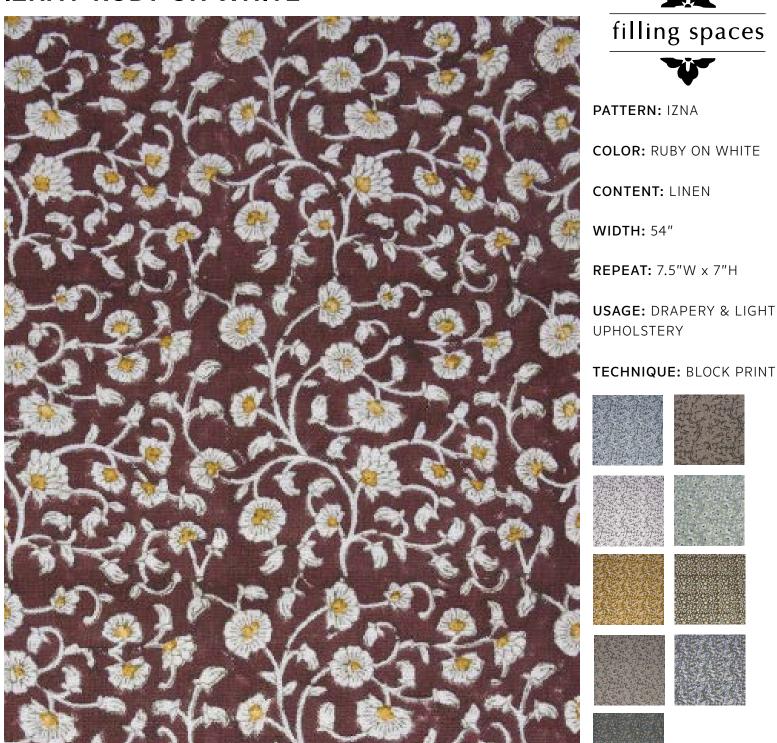

## IZNA / RUBY ON WHITE

Slight variations may occur as this product is hand block printed in small batches. Exact repeat & pattern alignment cannot be controlled and small imperfections may exist. Smudges and spots are often present. We do not consider these flaws, but, rather, highlights of the handmade nature of this fabric.