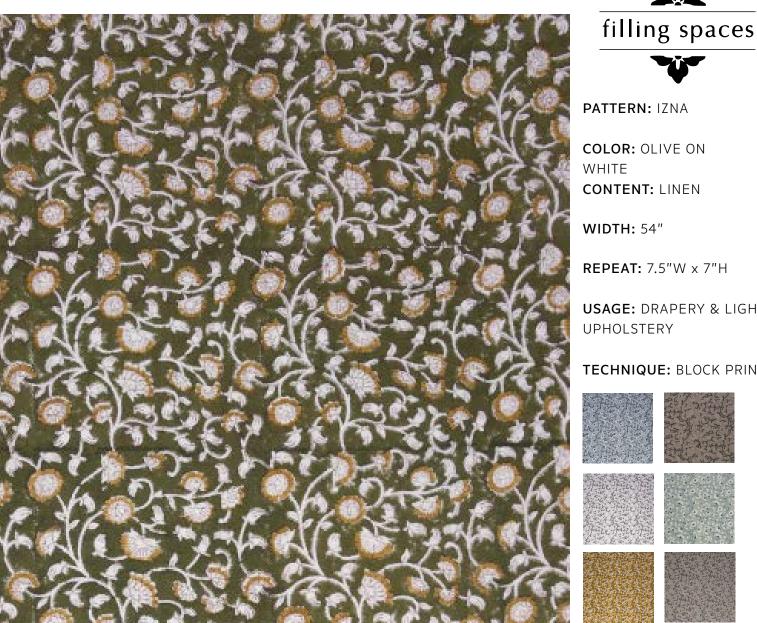

## IZNA / OLIVE ON WHITE

**USAGE: DRAPERY & LIGHT** TECHNIQUE: BLOCK PRINT

Slight variations may occur as this product is hand block printed in small batches. Exact repeat & pattern alignment cannot be controlled and small imperfections may exist. Smudges and spots are often present. We do not consider these flaws, but, rather, highlights of the handmade nature of