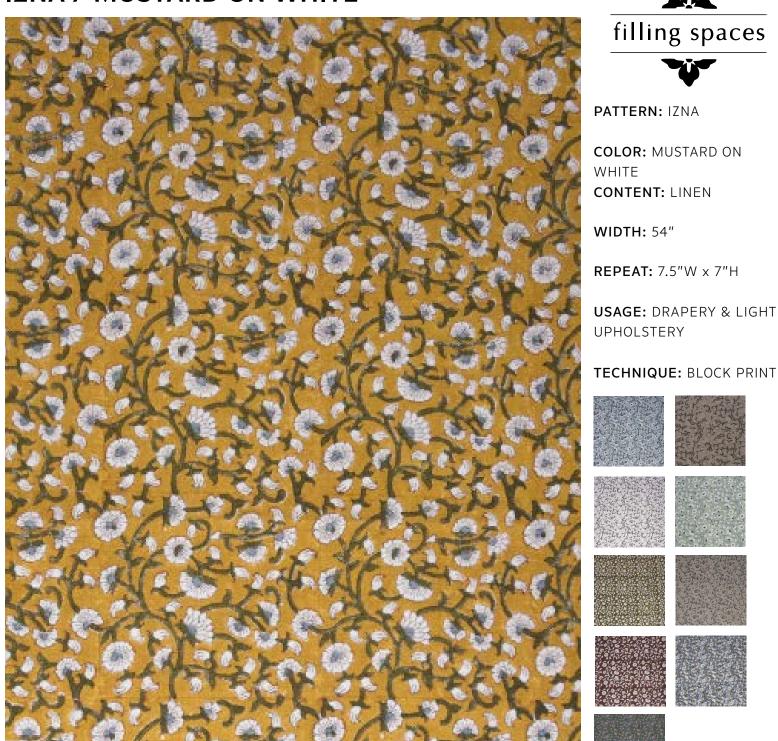

## IZNA / MUSTARD ON WHITE

Slight variations may occur as this product is hand block printed in small batches. Exact repeat & pattern alignment cannot be controlled and small imperfections may exist. Smudges and spots are often present. We do not consider these flaws, but, rather, highlights of the handmade nature of this fabric.