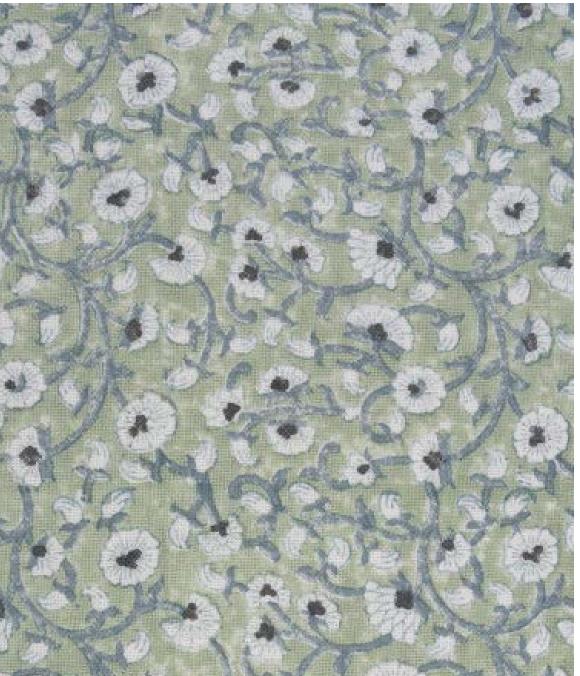

## IZNA / MALMO

PATTERN: IZNA

**COLOR: MALMO** 

**CONTENT:** LINEN

**WIDTH:** 54"

**REPEAT:** 7.5"W x 7"H

**USAGE: DRAPERY & LIGHT** 

UPHOLSTERY

TECHNIQUE: BLOCK PRINT

Slight variations may occur as this product is hand block printed in small batches. Exact repeat & pattern alignment cannot be controlled and small imperfections may exist. Smudges and spots are often present. We do not consider these flaws, but, rather, highlights of the handmade nature of this fabric.