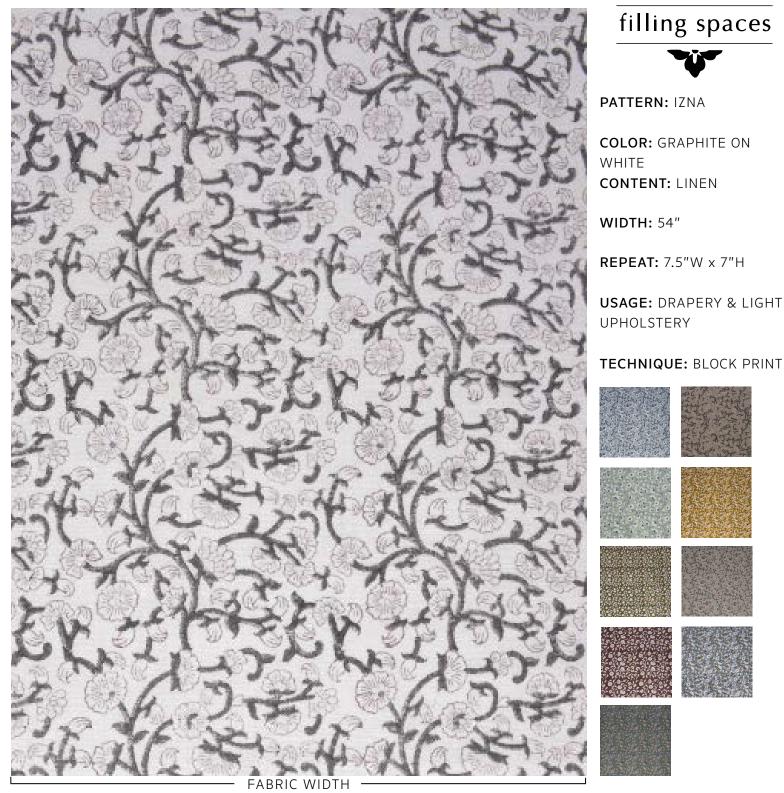

## IZNA / GRAPHITE ON WHITE

Slight variations may occur as this product is hand block printed in small batches. Exact repeat & pattern alignment cannot be controlled and small imperfections may exist. Smudges and spots are often present. We do not consider these flaws, but, rather, highlights of the handmade nature of this fabric.