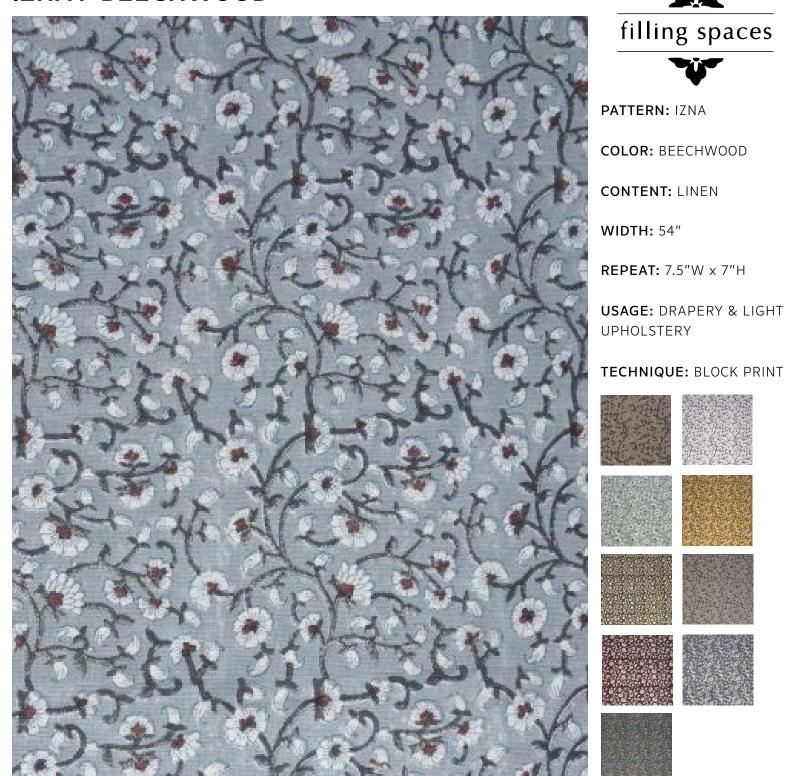

## IZNA / BEECHWOOD

Slight variations may occur as this product is hand block printed in small batches. Exact repeat & pattern alignment cannot be controlled and small imperfections may exist. Smudges and spots are often present. We do not consider these flaws, but, rather, highlights of the handmade nature of this fabric.