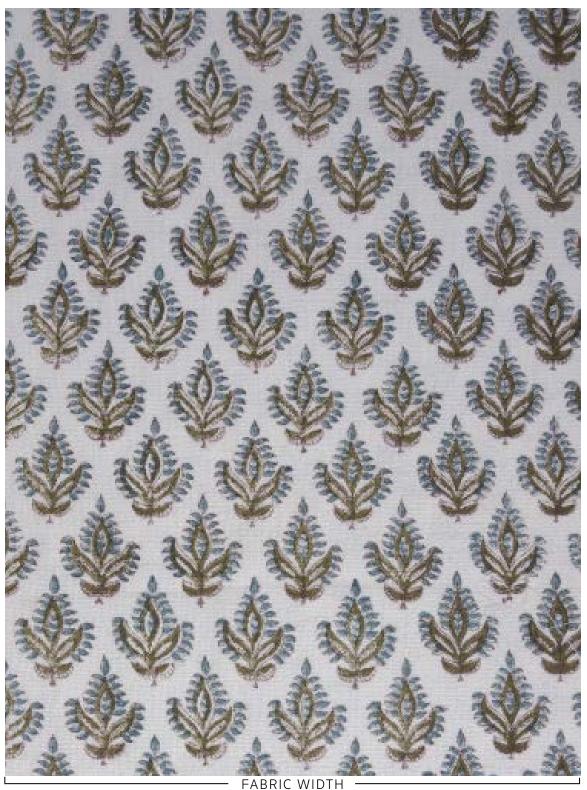

## **IRIS / NEWPORT**

PATTERN: IRIS

**COLOR:** NEWPORT

CONTENT: LINEN

WIDTH: 54"

**REPEAT:** 7.5"W x 7"H

**USAGE:** DRAPERY & LIGHT UPHOLSTERY

TECHNIQUE: BLOCK PRINT

Slight variations may occur as this product is hand block printed in small batches. Exact repeat & pattern alignment cannot be controlled and small imperfections may exist. Smudges and spots are often present. We do not consider these flaws, but, rather, highlights of the handmade nature of this fabric.