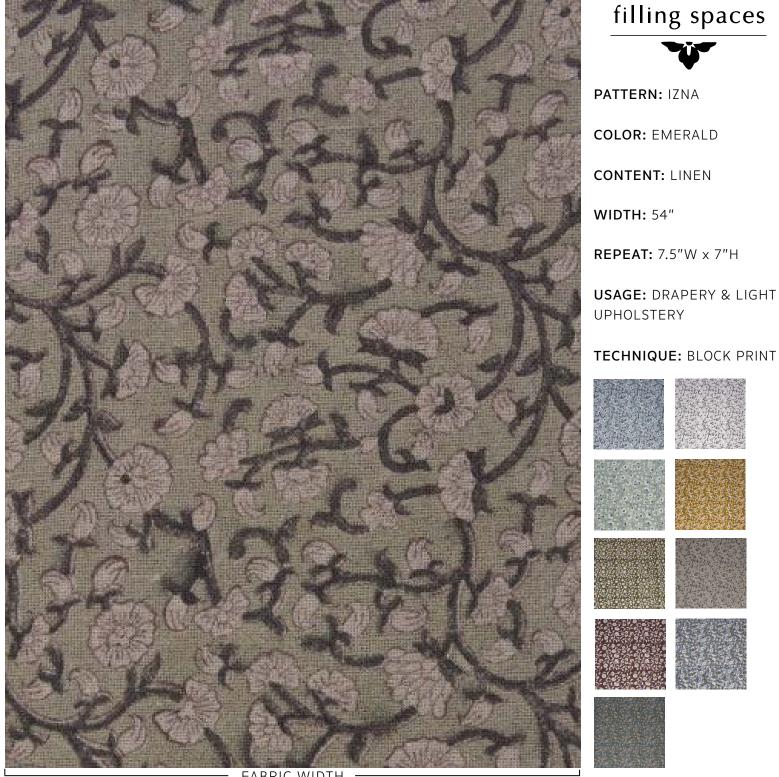

## IZNA / EMERALD

FABRIC WIDTH

Slight variations may occur as this product is hand block printed in small batches. Exact repeat & pattern alignment cannot be controlled and small imperfections may exist. Smudges and spots are often present. We do not consider these flaws, but, rather, highlights of the handmade nature of this fabric.