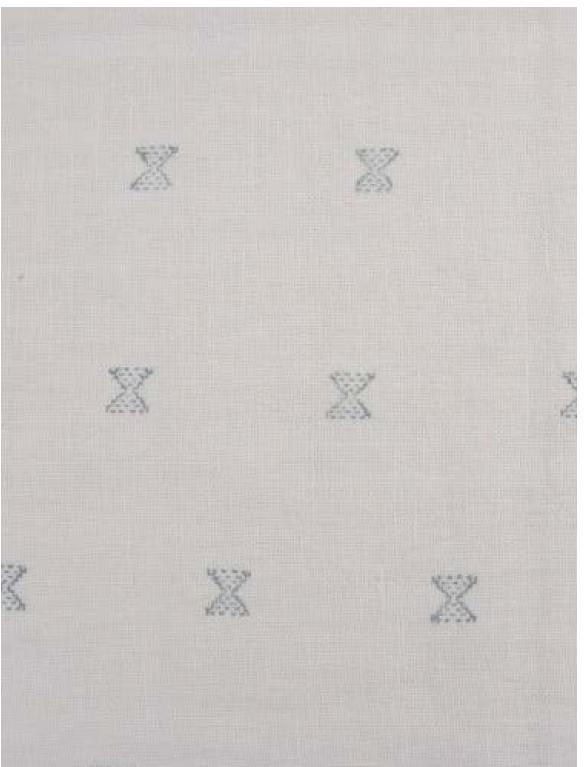

## **GARO / TEAL**

PATTERN: GARO

**COLOR: TEAL** 

**CONTENT:** LINEN

**WIDTH:** 54"

**REPEAT:** 7.5"W x 7"H

**USAGE: DRAPERY & LIGHT** 

UPHOLSTERY