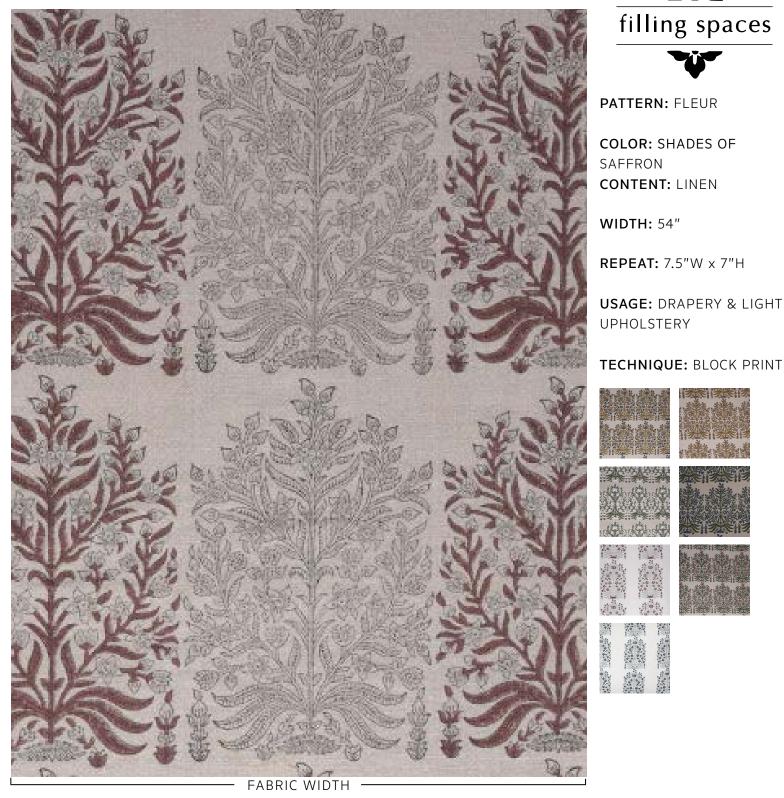

## FLEUR / SHADES OF SAFFRON

Slight variations may occur as this product is hand block printed in small batches. Exact repeat & pattern alignment cannot be controlled and small imperfections may exist. Smudges and spots are often present. We do not consider these flaws, but, rather, highlights of the handmade nature of this fabric.