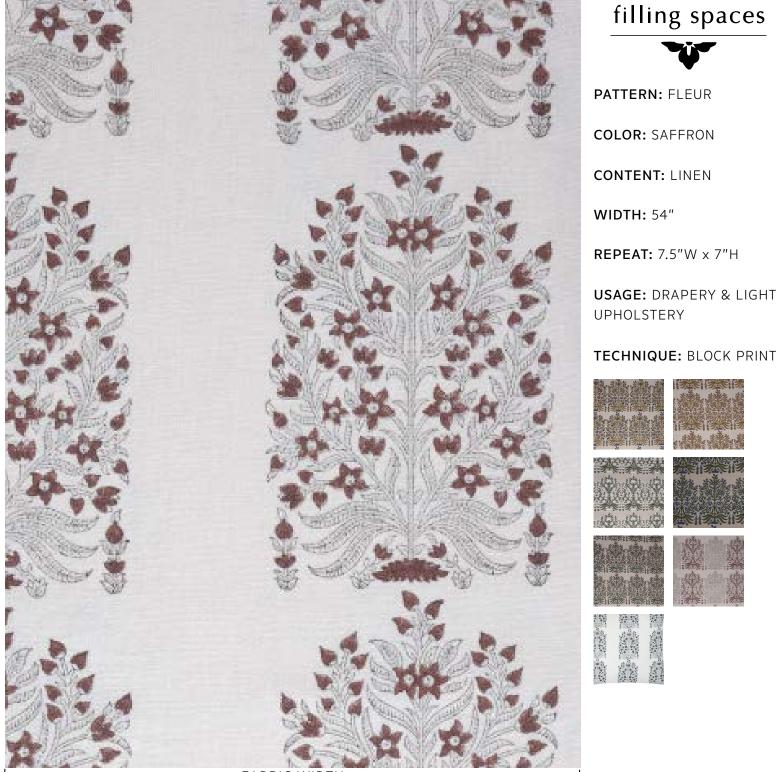

## FLEUR / SAFFRON

FABRIC WIDTH

Slight variations may occur as this product is hand block printed in small batches. Exact repeat & pattern alignment cannot be controlled and small imperfections may exist. Smudges and spots are often present. We do not consider these flaws, but, rather, highlights of the handmade nature of this fabric.