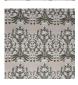

## FLEUR / GRAY

PATTERN: FLEUR

**COLOR:** GRAY

**CONTENT: LINEN** 

**WIDTH:** 54"

**REPEAT:** 7.5"W x 7"H

**USAGE: DRAPERY & LIGHT** 

UPHOLSTERY