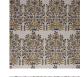

## FLEUR / GRAY

PATTERN: FLEUR

**COLOR:** GRAY

**CONTENT: LINEN** 

**WIDTH:** 54"

**REPEAT:** 7.5"W x 7"H

**USAGE: DRAPERY & LIGHT** 

UPHOLSTERY