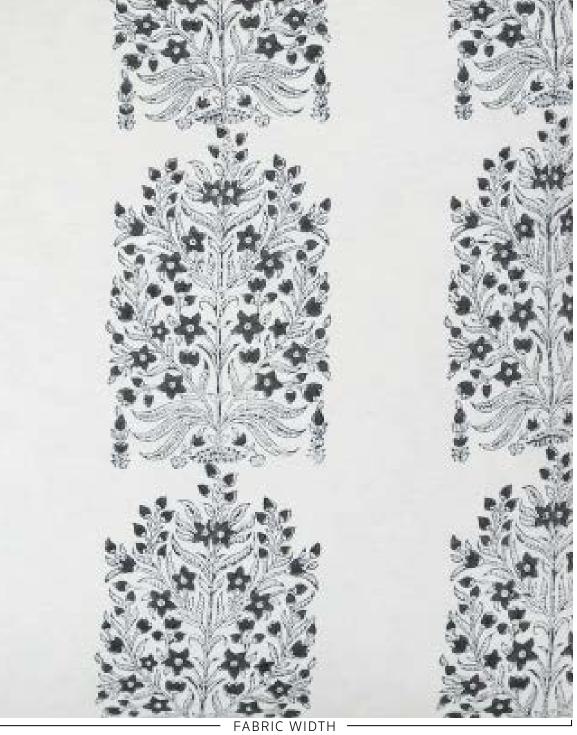

## FLEUR / GRAY

PATTERN: FLEUR

**COLOR:** GRAY

**CONTENT: LINEN** 

**WIDTH:** 54"

**REPEAT:** 7.5"W x 7"H

**USAGE: DRAPERY & LIGHT** 

UPHOLSTERY

TECHNIQUE: BLOCK PRINT

Slight variations may occur as this product is hand block printed in small batches. Exact repeat & pattern alignment cannot be controlled and small imperfections may exist. Smudges and spots are often present. We do not consider these flaws, but, rather, highlights of the handmade nature of this fabric.