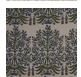

## FLEUR / GRAY

PATTERN: FLEUR

**COLOR:** GRAY

**CONTENT: LINEN** 

**WIDTH:** 54"

**REPEAT:** 7.5"W x 7"H

**USAGE: DRAPERY & LIGHT** 

UPHOLSTERY