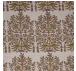

## FLEUR / GRAY

PATTERN: FLEUR

**COLOR:** GRAY

**CONTENT: LINEN** 

**WIDTH:** 54"

**REPEAT:** 7.5"W x 7"H

**USAGE: DRAPERY & LIGHT** 

UPHOLSTERY