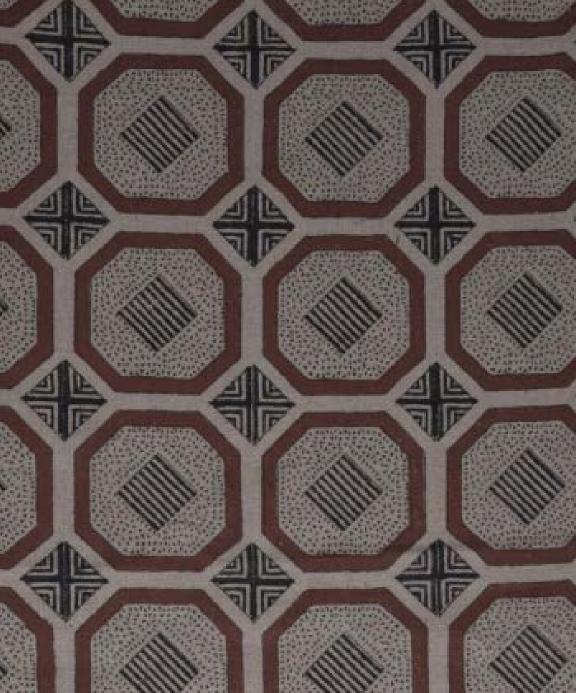

## **EVARA / SAFFRON**

PATTERN: EVARA

**COLOR: SAFFRON** 

**CONTENT:** LINEN

**WIDTH:** 54"

**REPEAT:** 7.5"W x 7"H

**USAGE:** DRAPERY & LIGHT

UPHOLSTERY

TECHNIQUE: BLOCK PRINT

FABRIC WIDTH

Slight variations may occur as this product is hand block printed in small batches. Exact repeat & pattern alignment cannot be controlled and small imperfections may exist. Smudges and spots are often present. We do not consider these flaws, but, rather, highlights of the handmade nature of this fabric.