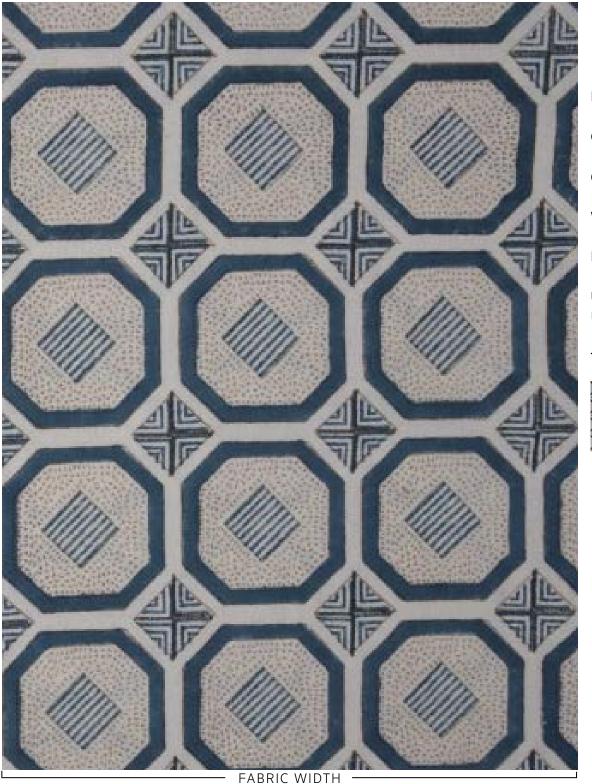

## **EVARA / MARINE**

PATTERN: EVARA

**COLOR:** MARINE

CONTENT: LINEN

WIDTH: 54"

**REPEAT:** 7.5"W x 7"H

**USAGE:** DRAPERY & LIGHT UPHOLSTERY

## TECHNIQUE: BLOCK PRINT

Slight variations may occur as this product is hand block printed in small batches. Exact repeat & pattern alignment cannot be controlled and small imperfections may exist. Smudges and spots are often present. We do not consider these flaws, but, rather, highlights of the handmade nature of this fabric.