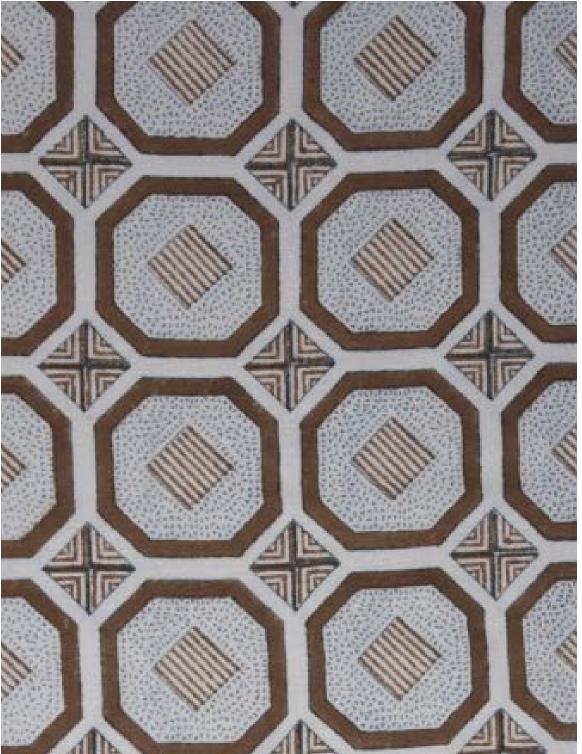

## **EVARA / ASH**

PATTERN: EVARA

**COLOR:** ASH

**CONTENT:** LINEN

**WIDTH:** 54"

**REPEAT:** 7.5"W x 7"H

**USAGE: DRAPERY & LIGHT** 

UPHOLSTERY

TECHNIQUE: BLOCK PRINT

Slight variations may occur as this product is hand block printed in small batches. Exact repeat & pattern alignment cannot be controlled and small imperfections may exist. Smudges and spots are often present. We do not consider these flaws, but, rather, highlights of the handmade nature of this fabric