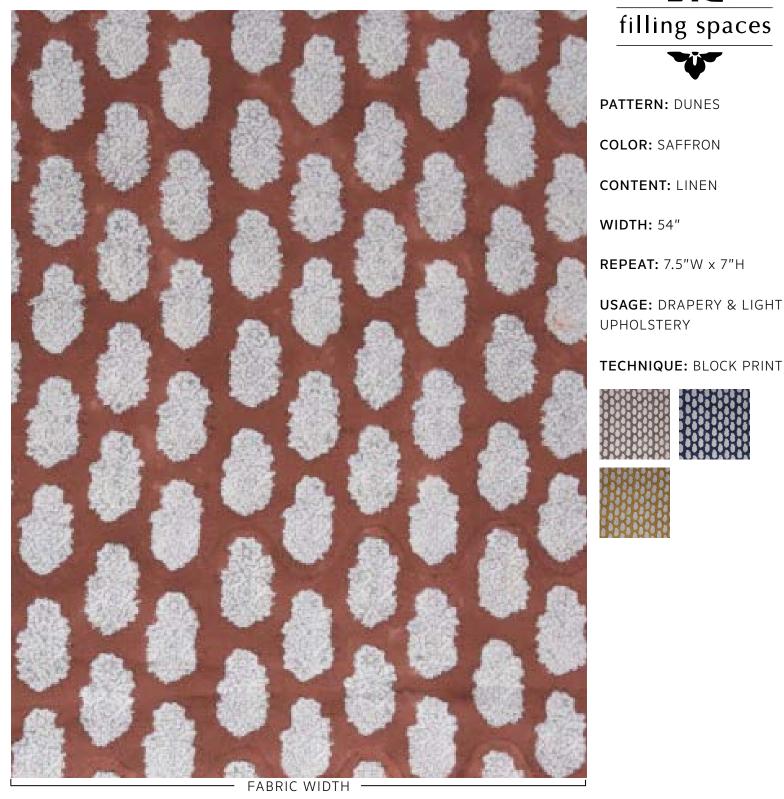

## **DUNES / SAFFRON**

Slight variations may occur as this product is hand block printed in small batches. Exact repeat & pattern alignment cannot be controlled and small imperfections may exist. Smudges and spots are often present. We do not consider these flaws, but, rather, highlights of the handmade nature of this fabric.