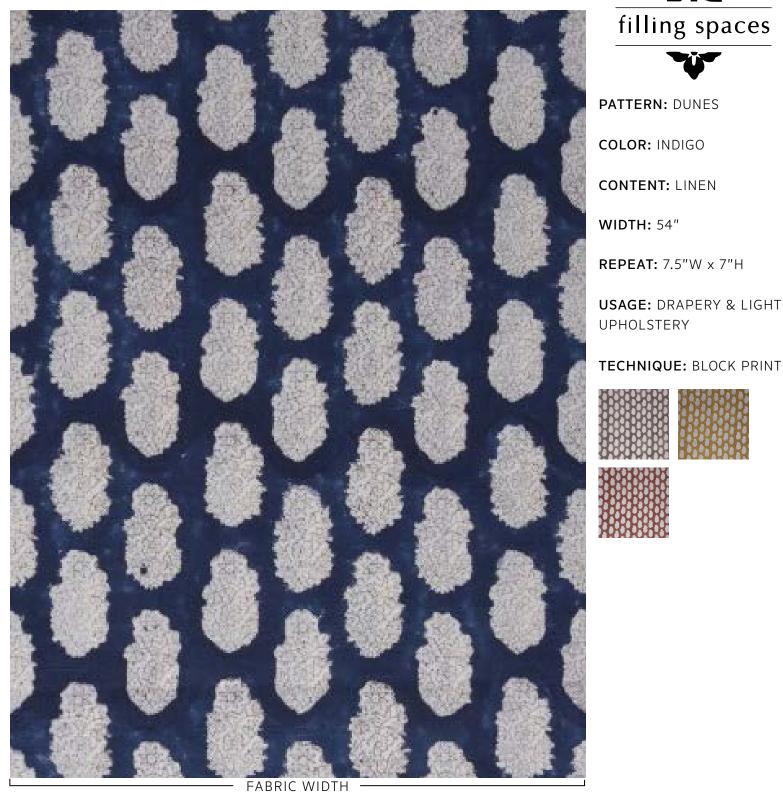

## **DUNES / INDIGO**

Slight variations may occur as this product is hand block printed in small batches. Exact repeat & pattern alignment cannot be controlled and small imperfections may exist. Smudges and spots are often present. We do not consider these flaws, but, rather, highlights of the handmade nature of this fabric.