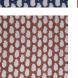

## **DUNES / GRAY**

filling spaces

**PATTERN:** DUNES

**COLOR:** GRAY

**CONTENT:** LINEN

WIDTH: 54"

**REPEAT:** 7.5"W x 7"H

**USAGE:** DRAPERY & LIGHT **UPHOLSTERY** 