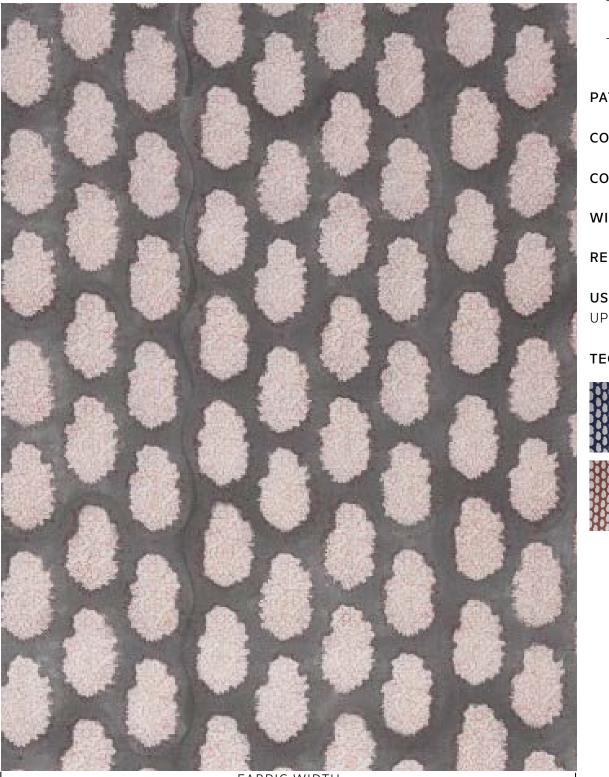

## **DUNES / GRAY**

filling spaces

**PATTERN:** DUNES

**COLOR:** GRAY

**CONTENT:** LINEN

WIDTH: 54"

**REPEAT:** 7.5"W x 7"H

**USAGE:** DRAPERY & LIGHT **UPHOLSTERY** 

## **TECHNIQUE: BLOCK PRINT**

FABRIC WIDTH

Slight variations may occur as this product is hand block printed in small batches. Exact repeat & pattern alignment cannot be controlled and small imperfections may exist. Smudges and spots are often present. We do not consider these flaws, but, rather, highlights of the handmade nature of this fabric.