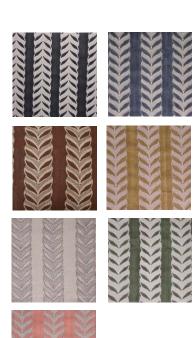

## **CLAIRE / TEAL**

**COLOR:** TEAL

**CONTENT: LINEN** 

**WIDTH:** 54"

REPEAT: 8"W X 6"H

**USAGE:** DRAPERY & LIGHT

UPHOLSTERY

TECHNIQUE: BLOCK PRINT