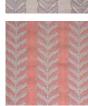

## **CLAIRE / ORCHID**

**COLOR: ORCHID** 

**CONTENT:** LINEN

**WIDTH:** 54"

REPEAT: 8"W X 6"H

**USAGE: DRAPERY & LIGHT** 

**UPHOLSTERY** 

**TECHNIQUE: BLOCK PRINT** 

Slight variations may occur as this product is hand block printed in small batches. Exact repeat & pattern alignment cannot be controlled and small imperfections may exist. Smudges and spots are often present. We do not consider these flaws, but, rather, highlights of the handmade nature of

Our hand block printed fabrics are printed in batches of 10 yards. If you order more than 10 yards of block printed fabric, you will receive your order in more than one piece.

All our fabrics are made to order, if the item is not in stock when you place your order it may take up to 3-4 weeks for delivery.