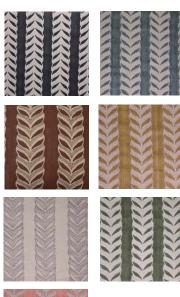

## **CLAIRE / ORCHID**

**COLOR: ORCHID** 

**CONTENT:** LINEN

**WIDTH:** 54"

REPEAT: 8"W X 6"H

**USAGE: DRAPERY & LIGHT** 

**UPHOLSTERY** 

**TECHNIQUE: BLOCK PRINT** 

Slight variations may occur as this product is hand block printed in small batches. Exact repeat & pattern alignment cannot be controlled and small imperfections may exist. Smudges and spots are often present. We do not consider these flaws, but, rather, highlights of the handmade nature of

Our hand block printed fabrics are printed in batches of 10 yards. If you order more than 10 yards of block printed fabric, you will receive your order in more than one piece.

All our fabrics are made to order, if the item is not in stock when you place your order it may take up to 3-4 weeks for delivery.